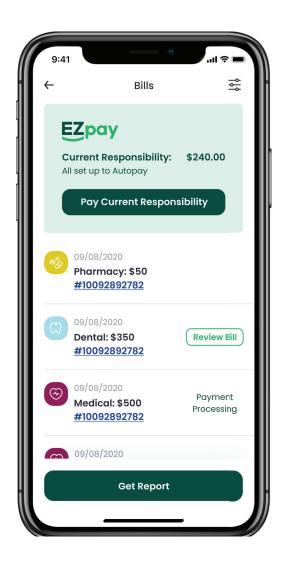

## Tap. Pay. Done.

Pay bills, schedule automated payments, and view past statements in one simple, secure location.

## Seamless online payments

EZpay is HealthEZ's online payment system that allows you to easily and quickly pay your portion of medical bills with your payment of choice, including credit and debit cards, and HSA accounts.

After you set up EZpay, we will notify you via email each time we process a bill of yours. Your options are:

- · Approve Payment
- Decline Payment
- Do not respond

If you do not respond and have a card on file, EZpay will pay your portion automatically. The automatic payment is processed:

- Two days for bills under \$250
- Five days for bills over \$250