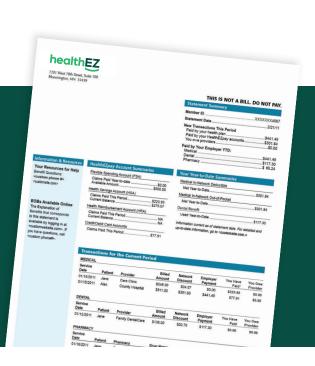

## One simple statement

We consolidate all of your monthly healthcare expenses into one simple statement. This statement eliminates confusion and provides information about year-to-date deductible and out-of-pocket maximums, and itemized transactions during the current billing period.