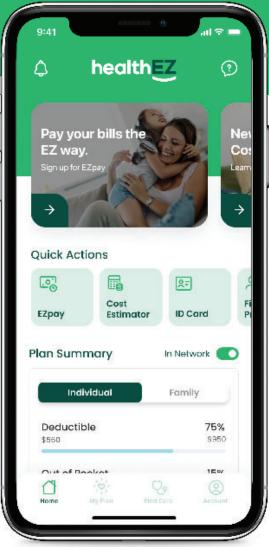

## Call your Care Advocacy Center!

Monday - Friday, 7:00 am - 6:00 pm CST

Call **855-255-7060** or email **advocates@crumdalepartners.com** 

Manage your health benefits without all the headaches

Download the free myHealthEZ app to view your benefits, manage and pay bills, locate care providers near you, and access your digital insurance cardright from your phone.

## Tap into your health benefits

Scan the QR code with your device's camera to download the myHealthEZ app and put the power of hassle-free health benefits management at your fingertips.

## **Medical ID cards**

If you are new to the HealthEZ plan, keep an eye out for your medical ID card. Once you recieve that, you can setup your myHealthEZ account.

If you need a replacement card, log into to your myHealthEZ account and request a new card be printed and mailed, or access a digital copy directly to your device!